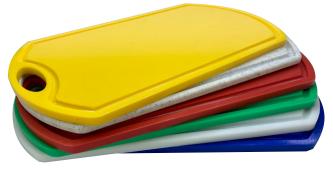

## **COLOURS AVAILABLE**

White

Green

Yellow

Red

Blue

- Bakery & dairy
- Salad, fruit & vegetables
- · Cooked meat
- · Chicken & raw meat
- · Raw fish & seafood