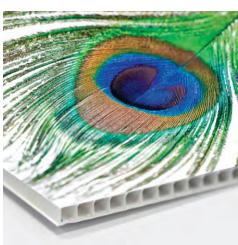

# RIGID SUBSTRATES FOR SIGNAGE AND DISPLAYS CORUPLAS

An extruded, fluted polypropylene board, (similar to corrugated cardboard) that is environmentally friendly, waterproof and recyclable. Coruplas has very good stiffness due to the twinwalled, fluted surface and provides a cost effective option for indoor and short term outdoor signs.

#### **FEATURES**

- Low-cost, lightweight, rigid and shatterproof
- Resistant to grease and many other chemicals
- Good acoustic and thermal properties
- Can be die cut, guillotined, shaped, stapled, creased and ultrasonically welded.
- Can be digitally printed, screen printed or selfadhesive vinyl can be applied.