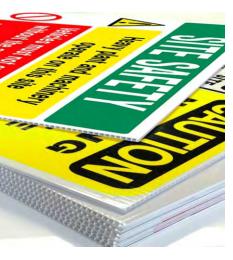

# RIGID SUBSTRATES FOR SIGNAGE AND DISPLAYS CORUPLAS

An extruded, fluted polypropylene board, (similar to corrugated cardboard) that is environmentally friendly, waterproof and recyclable. Coruplas has very good stiffness due to the twinwalled, fluted surface and provides a cost effective option for indoor and short term outdoor signs.

## **APPLICATIONS**

Coruplas has applications in signage, packaging, printing, advertising, point of sale, storage, transport and general industrial areas. It is very popular for estate agent boards and is extensively used to produce printed packaging boxes and dividers.