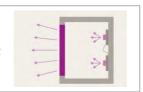

PLEXIGLAS® WH52 offers a high degree of white opacity in daylight resulting in a crisp, white finish with no yellowing when not back illuminated. In addition PLEXIGLAS® WH52's translucency has also been optimized for a high degree of light transmission and good light diffusion. This combination of properties reduces LED hot spots without compromising on the brightness of illumination.

#### **PROPERTIES**

- Extremely high weather resistance with no yellowing.
- Long term outdoor durability.
- Easy to fabricate, machine and glue.
- Brilliant whiteness when not back illuminated.
- Reduced LED hot spots due to good light diffusion.
- Optimum light transmission when back illuminated.